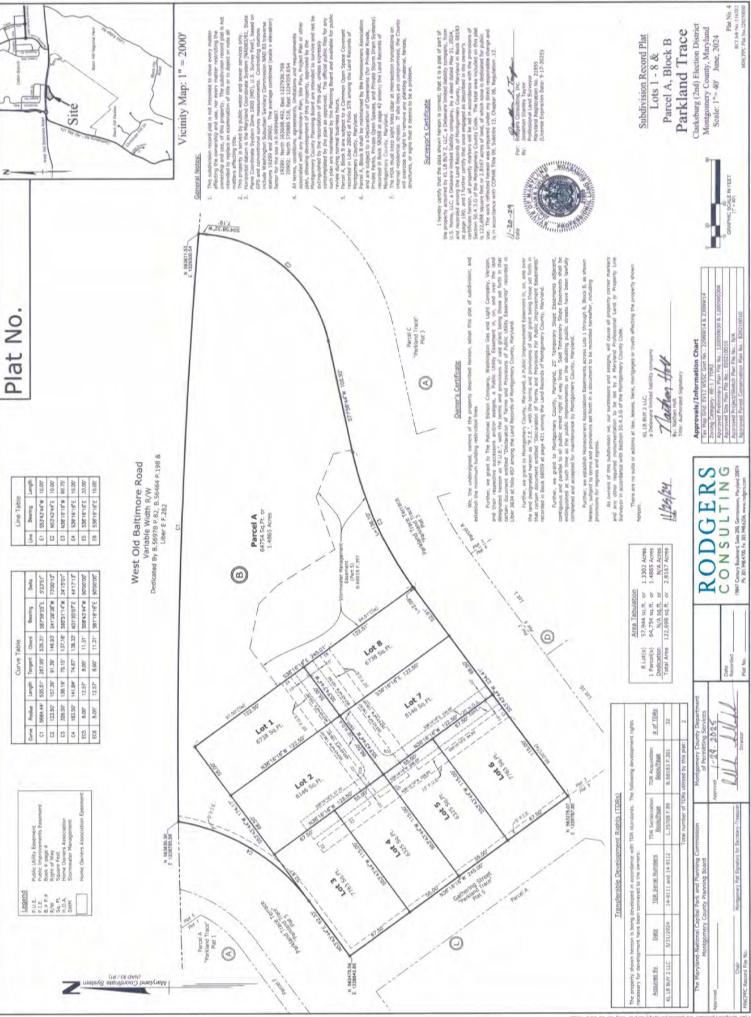

Plat Name: Parkland Trace

Plat #: 220250030 thru 220250070

Location: Located on the south side of West Old Baltimore Road at the intersection of Gull Street

Master Plan Clarksburg Master Plan

Plat Details: RE-1/TDR zone; 114 lots, 9 parcels

Owner: KL LB BUY 2, LLC

The subdivision plats have been reviewed by M-NCPPC staff and determined to be in compliance with Preliminary Plan No. 12005003A (MCPB Resolution No. 21-111) and Site Plan No. 820210010 (Certified Site Plan dated July 7, 2022), as approved by the Board, and that any minor modifications reflected on the plat do not alter the intent of the Board's approval of the aforesaid plans.

Plat No. 4