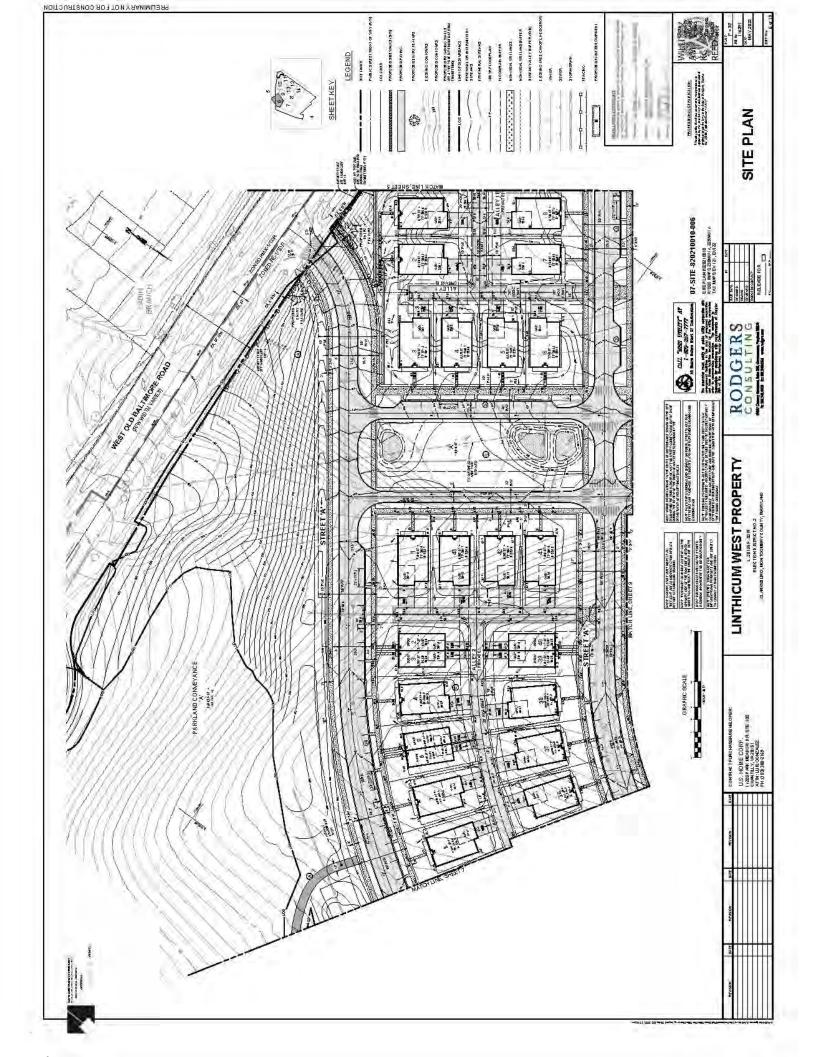

Plat Name: Parkland Trace

Plat #: 220250030 thru 220250070

Location: Located on the south side of West Old Baltimore Road at the intersection of Gull Street

Master Plan Clarksburg Master Plan

Plat Details: RE-1/TDR zone; 114 lots, 9 parcels

Owner: KL LB BUY 2, LLC

The subdivision plats have been reviewed by M-NCPPC staff and determined to be in compliance with Preliminary Plan No. 12005003A (MCPB Resolution No. 21-111) and Site Plan No. 820210010 (Certified Site Plan dated July 7, 2022), as approved by the Board, and that any minor modifications reflected on the plat do not alter the intent of the Board's approval of the aforesaid plans.