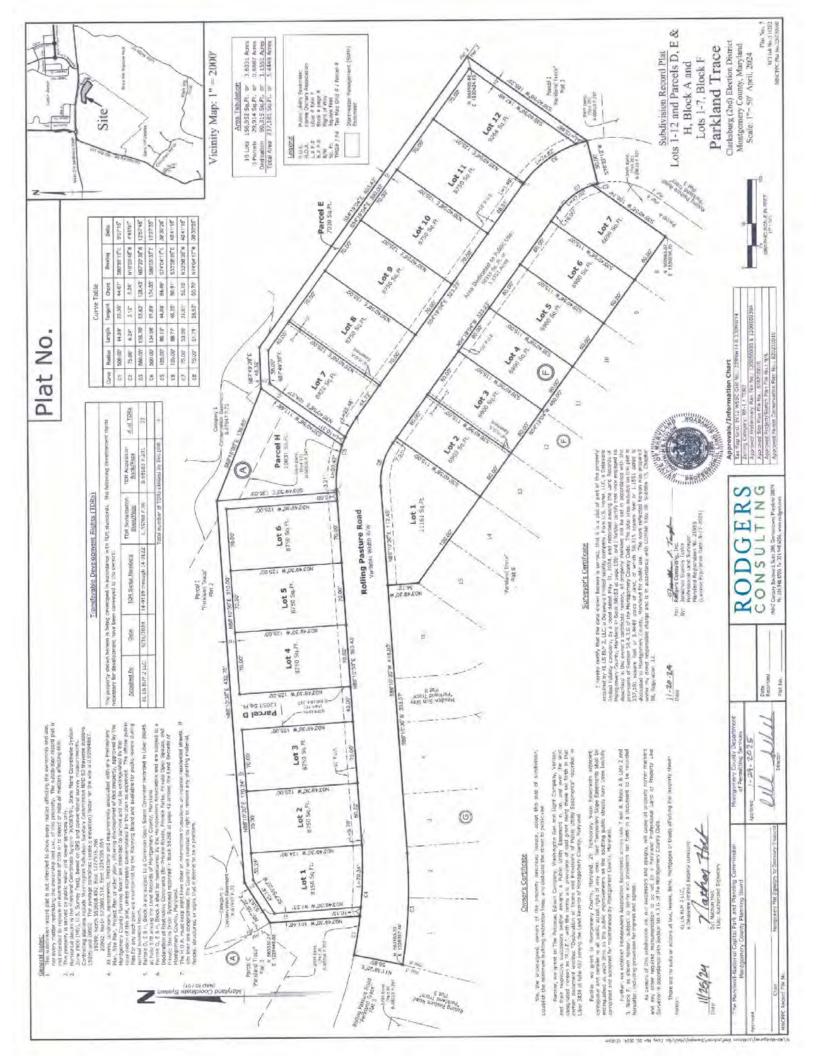

Plat Name: Parkland Trace

Plat #: 220250030 thru 220250070

Location: Located on the south side of West Old Baltimore Road at the intersection of Gull Street

Master Plan Clarksburg Master Plan

Plat Details: RE-1/TDR zone; 114 lots, 9 parcels

Owner: KL LB BUY 2, LLC

The subdivision plats have been reviewed by M-NCPPC staff and determined to be in compliance with Preliminary Plan No. 12005003A (MCPB Resolution No. 21-111) and Site Plan No. 820210010 (Certified Site Plan dated July 7, 2022), as approved by the Board, and that any minor modifications reflected on the plat do not alter the intent of the Board's approval of the aforesaid plans.

Plat No. 4