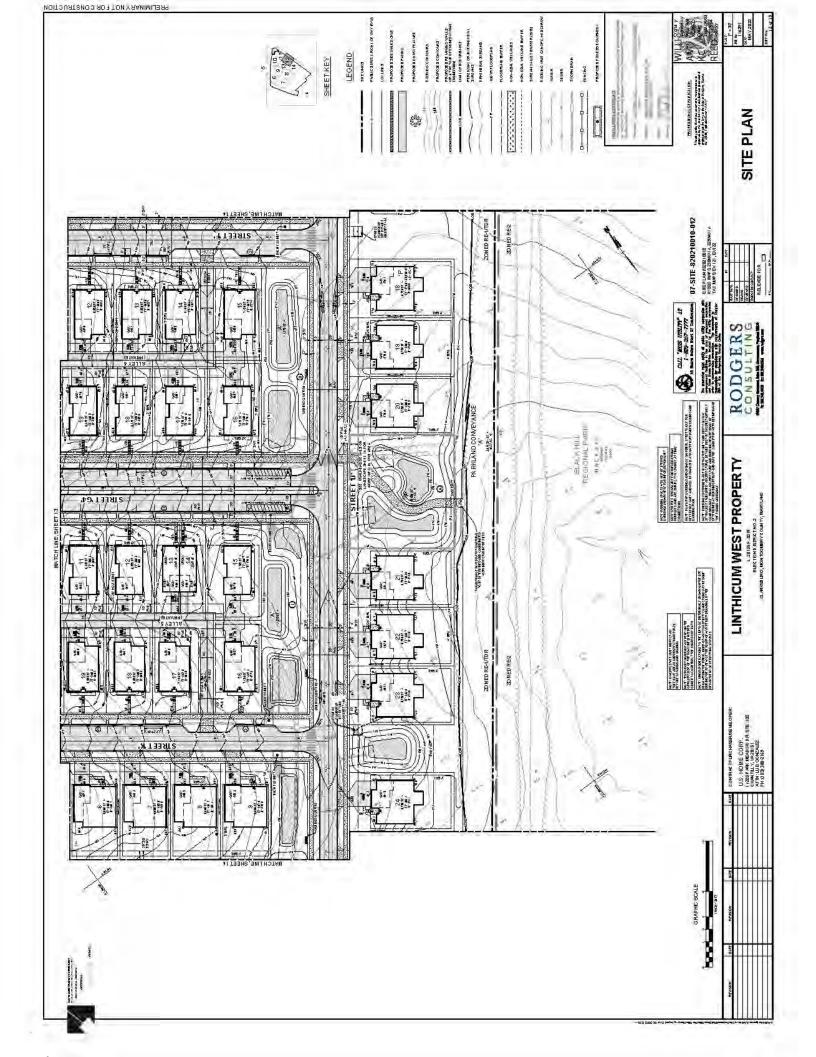

Plat Name: Parkland Trace

Plat #: 220250030 thru 220250070

Location: Located on the south side of West Old Baltimore Road at the intersection of Gull Street

Master Plan Clarksburg Master Plan

Plat Details: RE-1/TDR zone; 114 lots, 9 parcels

Owner: KL LB BUY 2, LLC

The subdivision plats have been reviewed by M-NCPPC staff and determined to be in compliance with Preliminary Plan No. 12005003A (MCPB Resolution No. 21-111) and Site Plan No. 820210010 (Certified Site Plan dated July 7, 2022), as approved by the Board, and that any minor modifications reflected on the plat do not alter the intent of the Board's approval of the aforesaid plans.

Plat No. 4