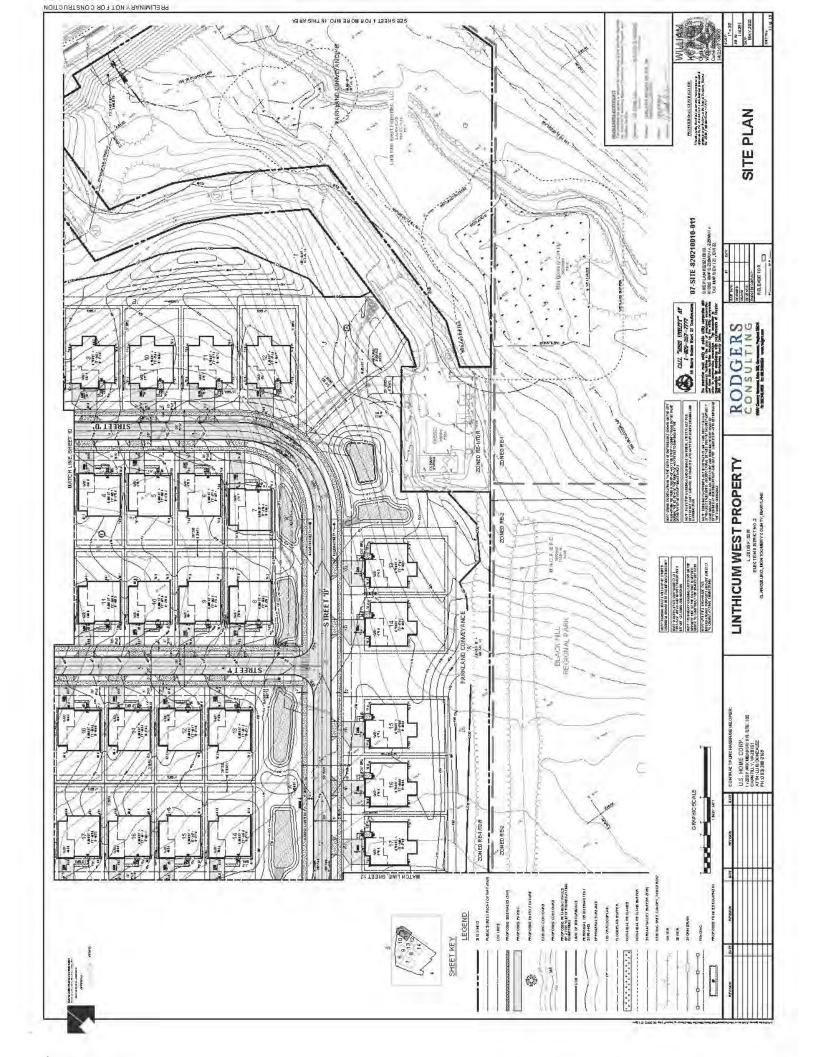

Plat Name: Parkland Trace

Plat #: 220250030 thru 220250070

Location: Located on the south side of West Old Baltimore Road at the intersection of Gull Street

Master Plan Clarksburg Master Plan

Plat Details: RE-1/TDR zone; 114 lots, 9 parcels

Owner: KL LB BUY 2, LLC

The subdivision plats have been reviewed by M-NCPPC staff and determined to be in compliance with Preliminary Plan No. 12005003A (MCPB Resolution No. 21-111) and Site Plan No. 820210010 (Certified Site Plan dated July 7, 2022), as approved by the Board, and that any minor modifications reflected on the plat do not alter the intent of the Board's approval of the aforesaid plans.

Plat No. 4