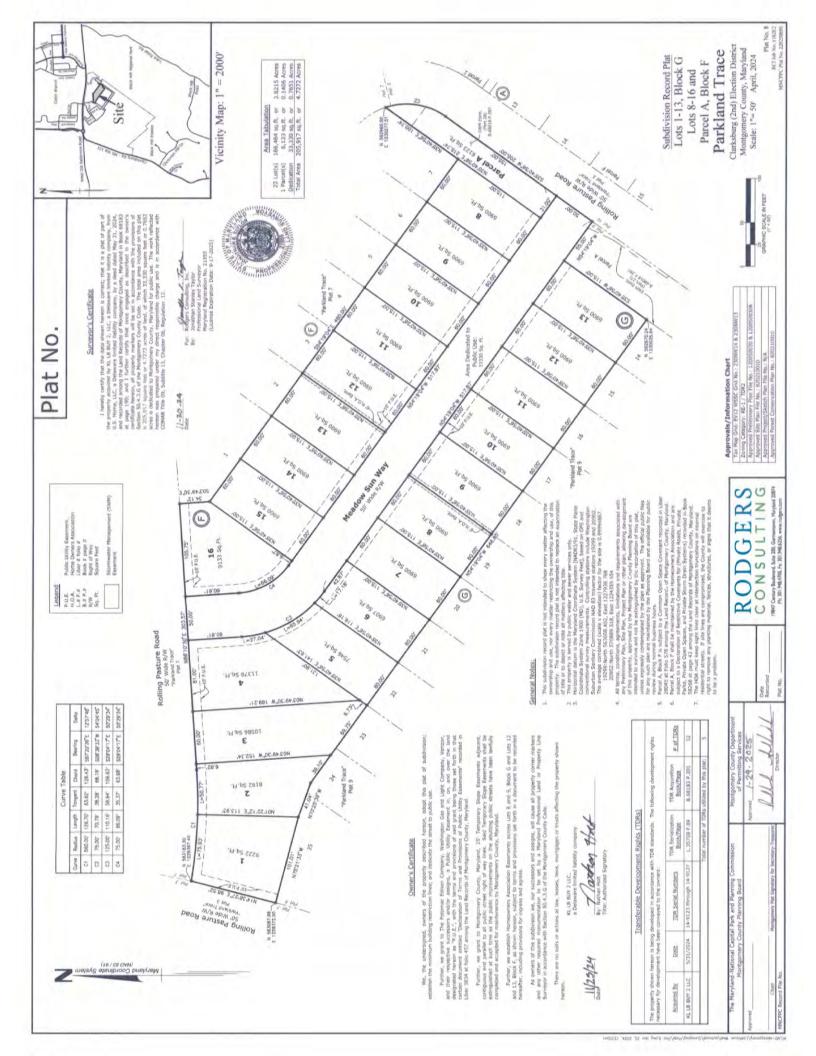

Plat Name: Parkland Trace

Plat #: 220250030 thru 220250070

Location: Located on the south side of West Old Baltimore Road at the intersection of Gull Street

Master Plan Clarksburg Master Plan

Plat Details: RE-1/TDR zone; 114 lots, 9 parcels

Owner: KL LB BUY 2, LLC

The subdivision plats have been reviewed by M-NCPPC staff and determined to be in compliance with Preliminary Plan No. 12005003A (MCPB Resolution No. 21-111) and Site Plan No. 820210010 (Certified Site Plan dated July 7, 2022), as approved by the Board, and that any minor modifications reflected on the plat do not alter the intent of the Board's approval of the aforesaid plans.

Plat No. 4