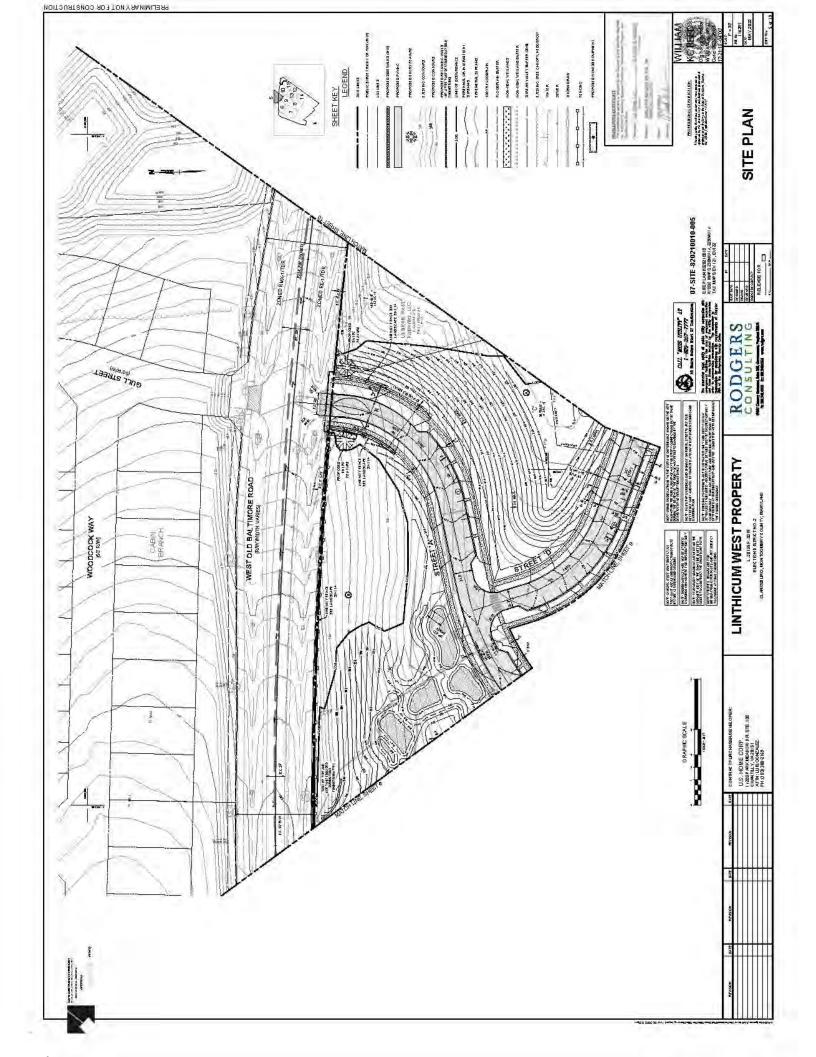

Plat Name: Parkland Trace

Plat #: 220250030 thru 220250070

Location: Located on the south side of West Old Baltimore Road at the intersection of Gull Street

Master Plan Clarksburg Master Plan

Plat Details: RE-1/TDR zone; 114 lots, 9 parcels

Owner: KL LB BUY 2, LLC

The subdivision plats have been reviewed by M-NCPPC staff and determined to be in compliance with Preliminary Plan No. 12005003A (MCPB Resolution No. 21-111) and Site Plan No. 820210010 (Certified Site Plan dated July 7, 2022), as approved by the Board, and that any minor modifications reflected on the plat do not alter the intent of the Board's approval of the aforesaid plans.