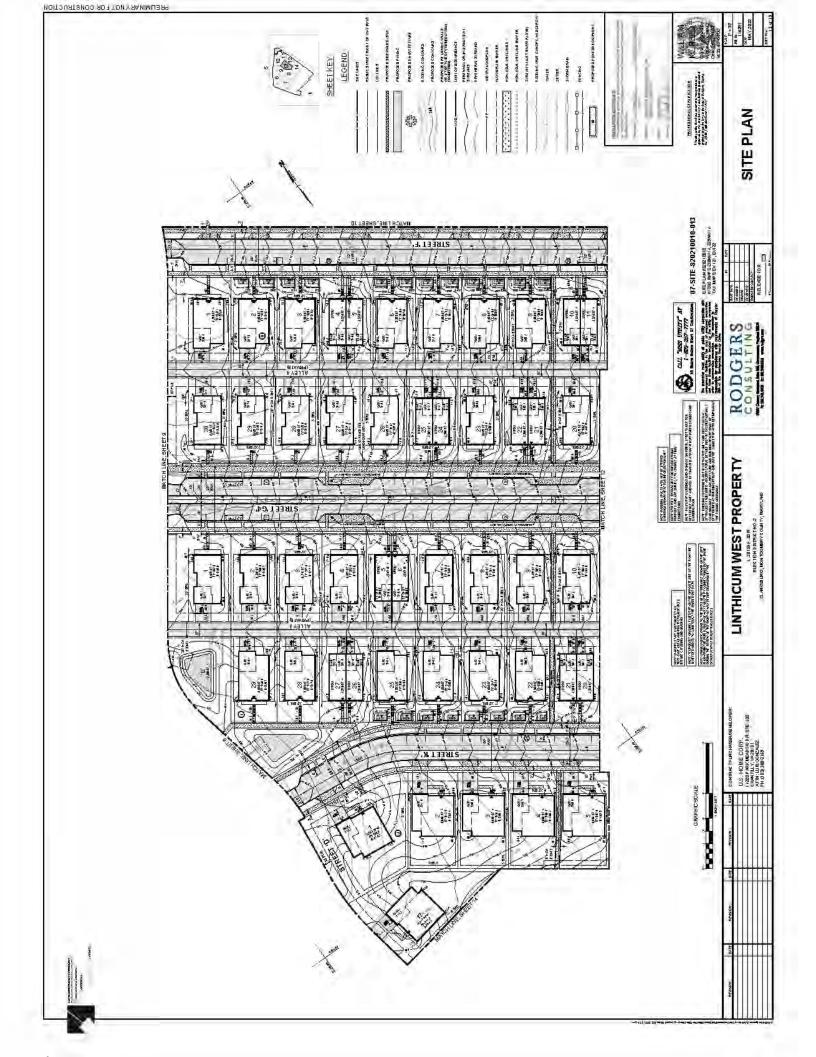

Plat Name: Parkland Trace

Plat #: 220250030 thru 220250070

Location: Located on the south side of West Old Baltimore Road at the intersection of Gull Street

Master Plan Clarksburg Master Plan

Plat Details: RE-1/TDR zone; 114 lots, 9 parcels

Owner: KL LB BUY 2, LLC

The subdivision plats have been reviewed by M-NCPPC staff and determined to be in compliance with Preliminary Plan No. 12005003A (MCPB Resolution No. 21-111) and Site Plan No. 820210010 (Certified Site Plan dated July 7, 2022), as approved by the Board, and that any minor modifications reflected on the plat do not alter the intent of the Board's approval of the aforesaid plans.

Plat No. 4