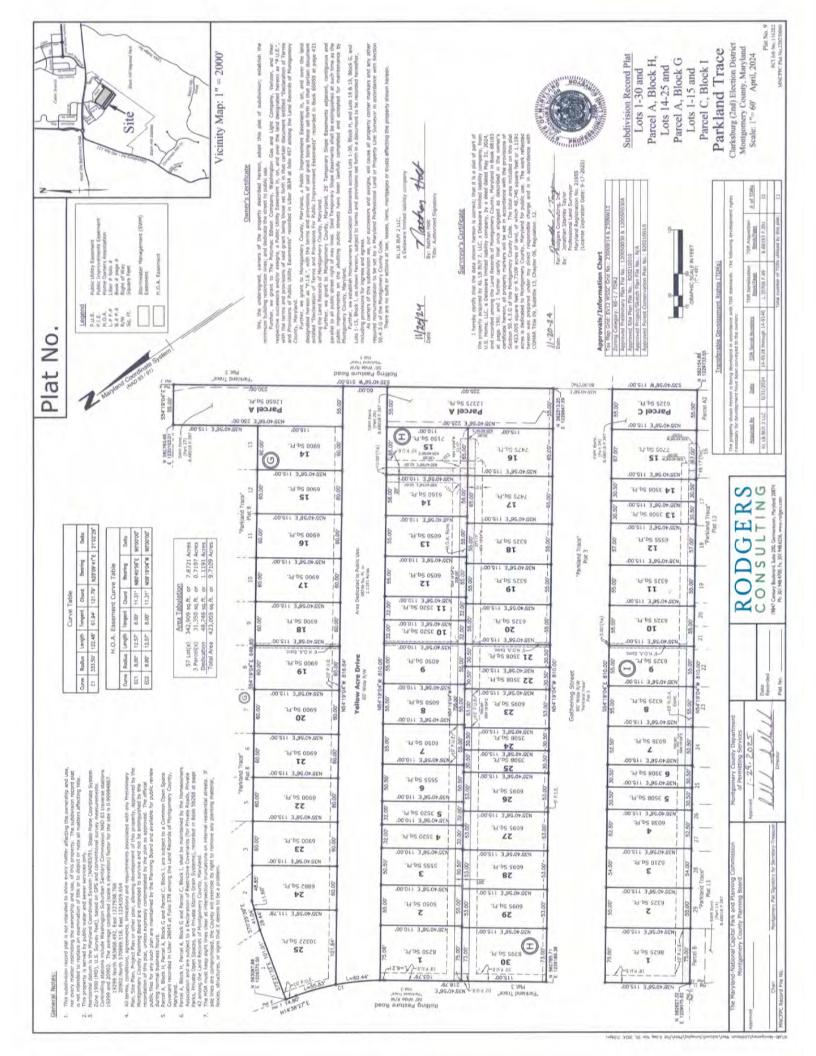

Plat Name: Parkland Trace

Plat #: 220250030 thru 220250070

Location: Located on the south side of West Old Baltimore Road at the intersection of Gull Street

Master Plan Clarksburg Master Plan

Plat Details: RE-1/TDR zone; 114 lots, 9 parcels

Owner: KL LB BUY 2, LLC

The subdivision plats have been reviewed by M-NCPPC staff and determined to be in compliance with Preliminary Plan No. 12005003A (MCPB Resolution No. 21-111) and Site Plan No. 820210010 (Certified Site Plan dated July 7, 2022), as approved by the Board, and that any minor modifications reflected on the plat do not alter the intent of the Board's approval of the aforesaid plans.

Plat No. 4