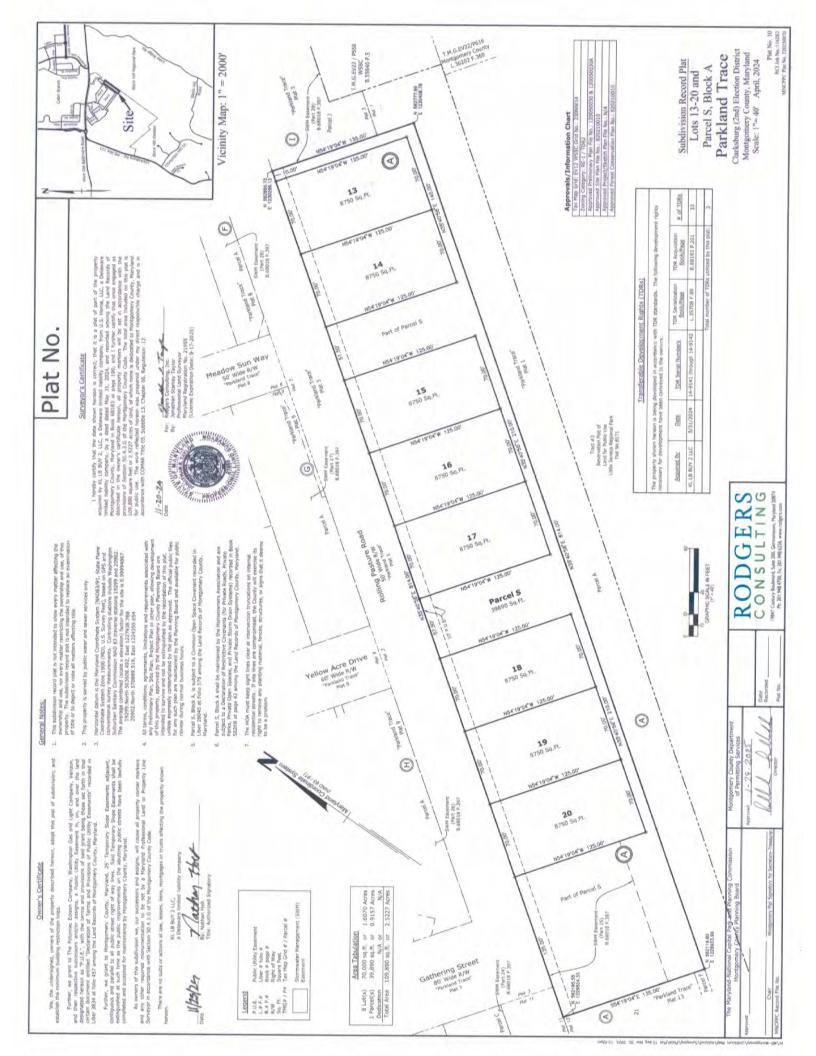

Plat Name: Parkland Trace

Plat #: 220250030 thru 220250070

Location: Located on the south side of West Old Baltimore Road at the intersection of Gull Street

Master Plan Clarksburg Master Plan

Plat Details: RE-1/TDR zone; 114 lots, 9 parcels

Owner: KL LB BUY 2, LLC

The subdivision plats have been reviewed by M-NCPPC staff and determined to be in compliance with Preliminary Plan No. 12005003A (MCPB Resolution No. 21-111) and Site Plan No. 820210010 (Certified Site Plan dated July 7, 2022), as approved by the Board, and that any minor modifications reflected on the plat do not alter the intent of the Board's approval of the aforesaid plans.

Plat No. 4