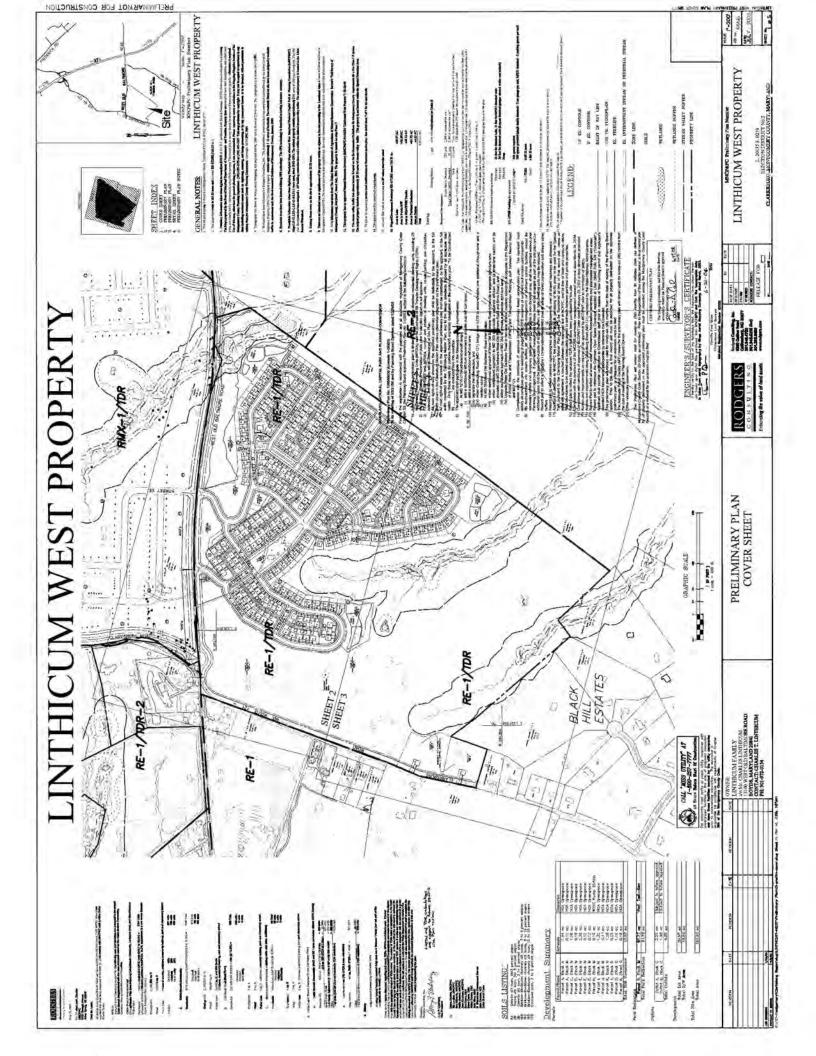

Plat Name: Parkland Trace

Plat #: 220250030 thru 220250070

Location: Located on the south side of West Old Baltimore Road at the intersection of Gull Street

Master Plan Clarksburg Master Plan

Plat Details: RE-1/TDR zone; 114 lots, 9 parcels

Owner: KL LB BUY 2, LLC

The subdivision plats have been reviewed by M-NCPPC staff and determined to be in compliance with Preliminary Plan No. 12005003A (MCPB Resolution No. 21-111) and Site Plan No. 820210010 (Certified Site Plan dated July 7, 2022), as approved by the Board, and that any minor modifications reflected on the plat do not alter the intent of the Board's approval of the aforesaid plans.