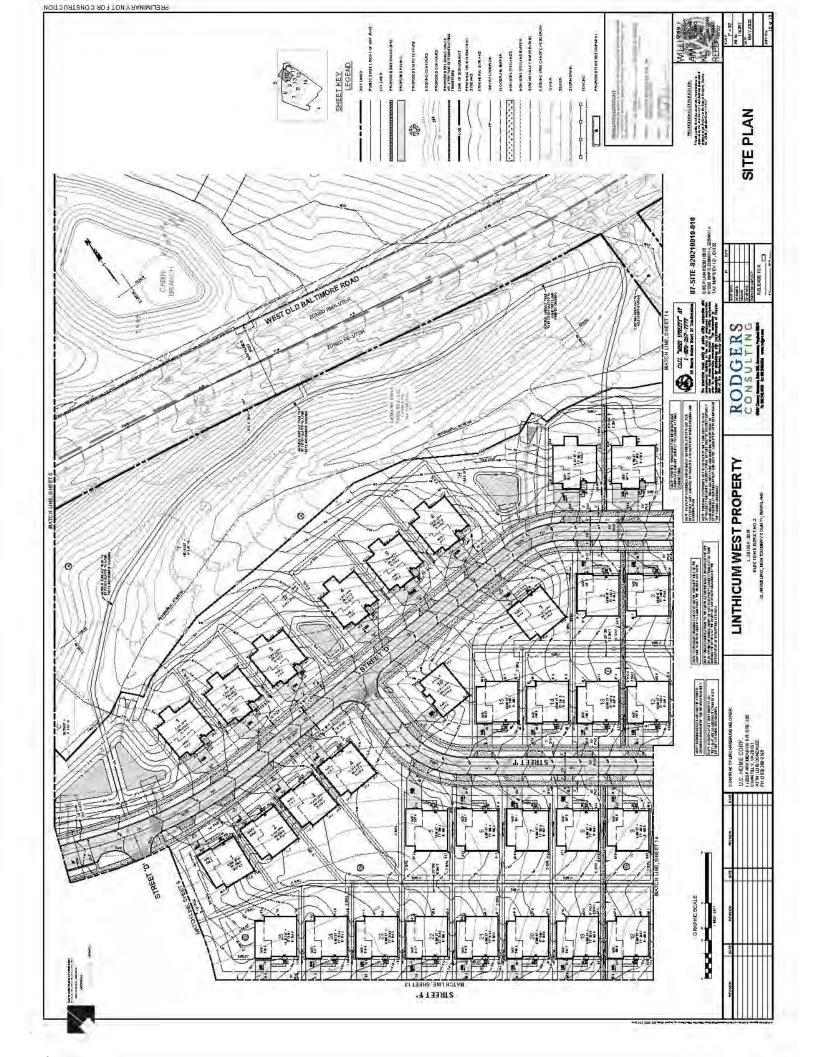

Plat Name: Parkland Trace

Plat #: 220250030 thru 220250070

Location: Located on the south side of West Old Baltimore Road at the intersection of Gull Street

Master Plan Clarksburg Master Plan

Plat Details: RE-1/TDR zone; 114 lots, 9 parcels

Owner: KL LB BUY 2, LLC

The subdivision plats have been reviewed by M-NCPPC staff and determined to be in compliance with Preliminary Plan No. 12005003A (MCPB Resolution No. 21-111) and Site Plan No. 820210010 (Certified Site Plan dated July 7, 2022), as approved by the Board, and that any minor modifications reflected on the plat do not alter the intent of the Board's approval of the aforesaid plans.

Plat No. 4