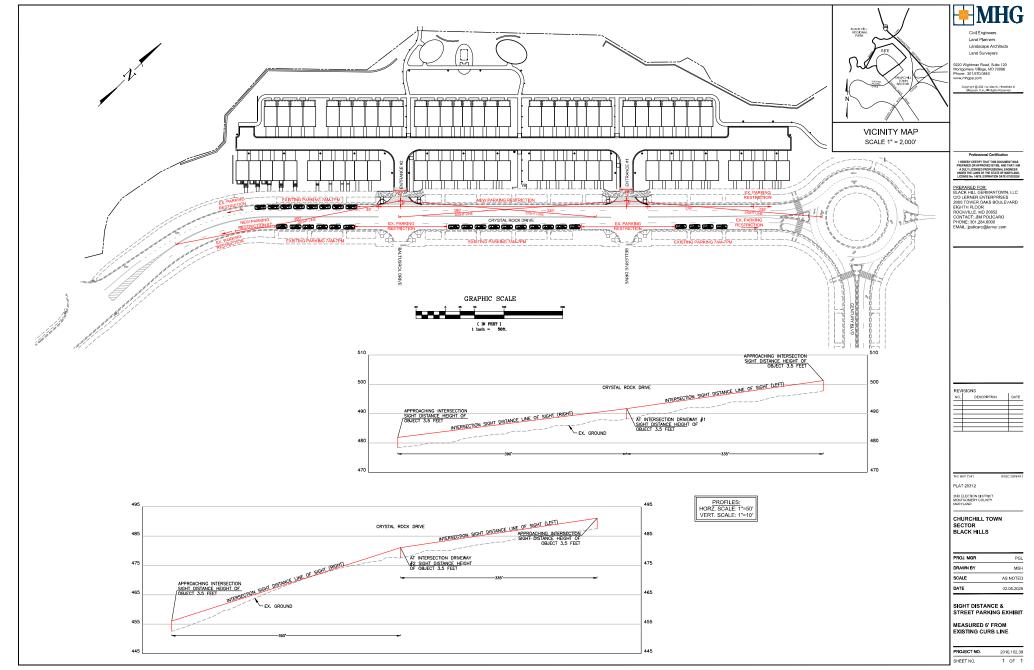

- 2. <u>Sight Distance:</u> A copy of the accepted Sight Distances Evaluation certification form is enclosed for your information and reference. The applicant is responsible for ensuring sight distance which should be clear of any existing or proposed obstructions within the line of sight (tree trimming and/or removal, relocation of existing utility pole, removal of street parking etc.) to achieve a minimum sight distance in each direction.
- 3. **Storm Drain Study:** The storm drain analysis was reviewed and is acceptable to MCDOT. No improvements are needed to the downstream public storm drain system for this plan.
- 4. The applicant has entered into a Traffic Mitigation Agreement (TMAg) on May 04, 2017, for the redevelopment of a property with a multi-phase and mixed-use project. The project is located in the Germantown West Policy Area and Germantown Employment Area sector plan policy area. As per the recitals in the original TMAg, the agreement must be amended, or a new agreement might be executed for additional phases of the redevelopment project. Hence, we recommend the applicant reach out to the MCDOT Commuter Services Section (CSS) team to discuss the potential of the execution of a new agreement or to determine what additional TDM strategies (if any) are needed for the amendment of the previous TMAg.

Attachments: Approved Sight Distance Study

cc: Correspondence folder FY 2025

cc-e: Mark Terry MCDOT DTEO

Atiq Panjshiri MCDPS RWPR
Sam Farhadi MCDPS RWPR
Rebecca Torma MCDOT OTP