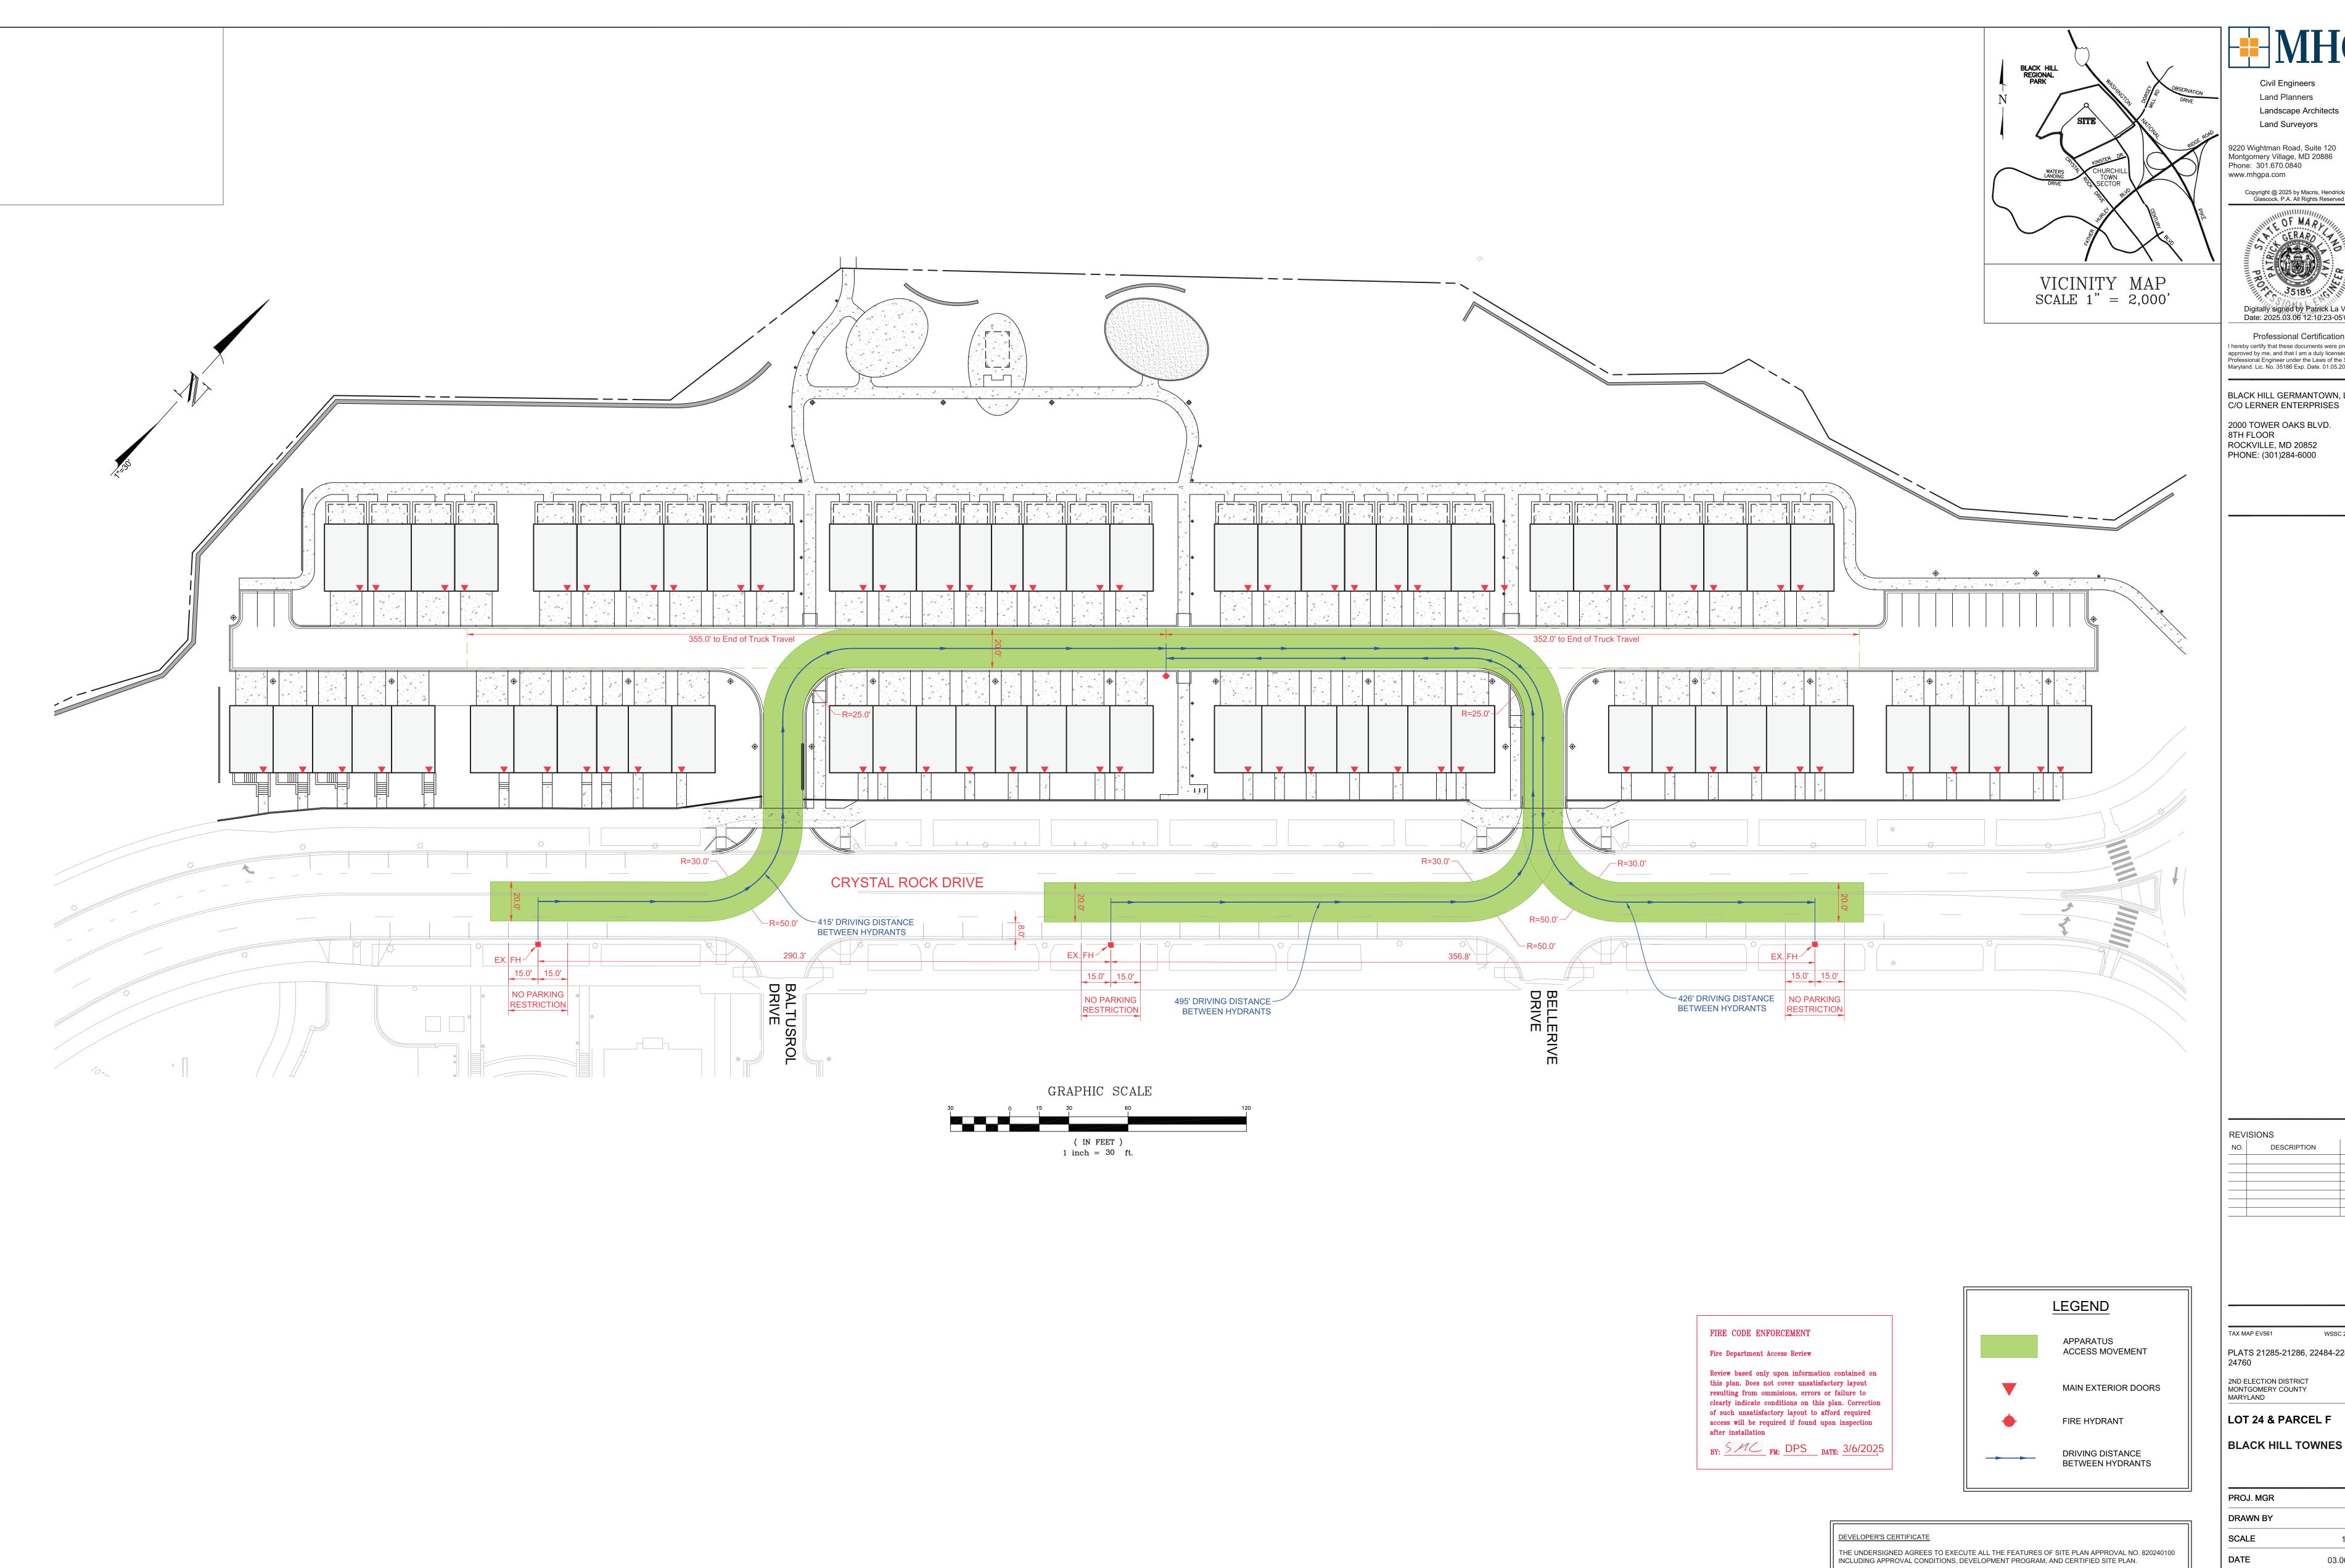

Mr. Phillip Estes Preliminary Plan No. 12012021D February 26, 2025 Page 3

- 7. Design all access points and alleys to be at-grade with the sidewalk, dropping down to street level between the sidewalk and roadway.
- 8. Ensure that the curve radii are 15 feet or as small as practicable to accommodate target design vehicles without intrusion into bicycle or pedestrian travel ways.
- 9. Forest Conservation Easements are NOT ALLOWED to overlap any easement.
- 10. Stop sign locations, crosswalks, and markings must be shown on the signing and marking plans and be reviewed and approved at the right-of-way permit stage.
- 11. The owner will be required to submit a recorded covenant for the operation and maintenance of any private storm drain systems, and/or open space areas prior to MCDPS approval of the record plat. The deed reference for this document is to be provided on the record plat.
- 12. The applicant is responsible for relocating utilities along existing roads to accommodate the required roadway improvements.
- 13. Trees in the County rights of way spacing and species to be in accordance with the applicable MCDOT standards. Tree planting within the public right of way must be coordinated with DPS Right-of-Way Plan Review Section.
- 14. Erosion and sediment control measures as required by Chapter 19 and on-site stormwater management where applicable shall be provided by the Developer (at no cost to the County) at such locations deemed necessary by MCDPS and will comply with their specifications. Erosion and sediment control measures are to be built prior to construction of streets, houses and/or site grading and are to remain in operation (including maintenance) as long as deemed necessary by MCDPS.
- 15. Posting of a right-of-way permit bond is a prerequisite to DPS approval of the record plat. The right-of-way permit will include, but not necessarily be limited to, the following improvements:
  - a. Buffers, sidewalks, handicap ramps (if any), storm drainage and appurtenances, streetlights, and street trees along Crystal Rock Drive per Significant Plan Review Comments.
  - b. Enclosed storm drainage and/or engineered channel (in accordance with the MCDOT Storm Drain Design Criteria) within the County rights-of-way and all drainage easements.
  - Permanent monuments and property line markers, as required by Section 50.4.3(G) of the Subdivision Regulations.