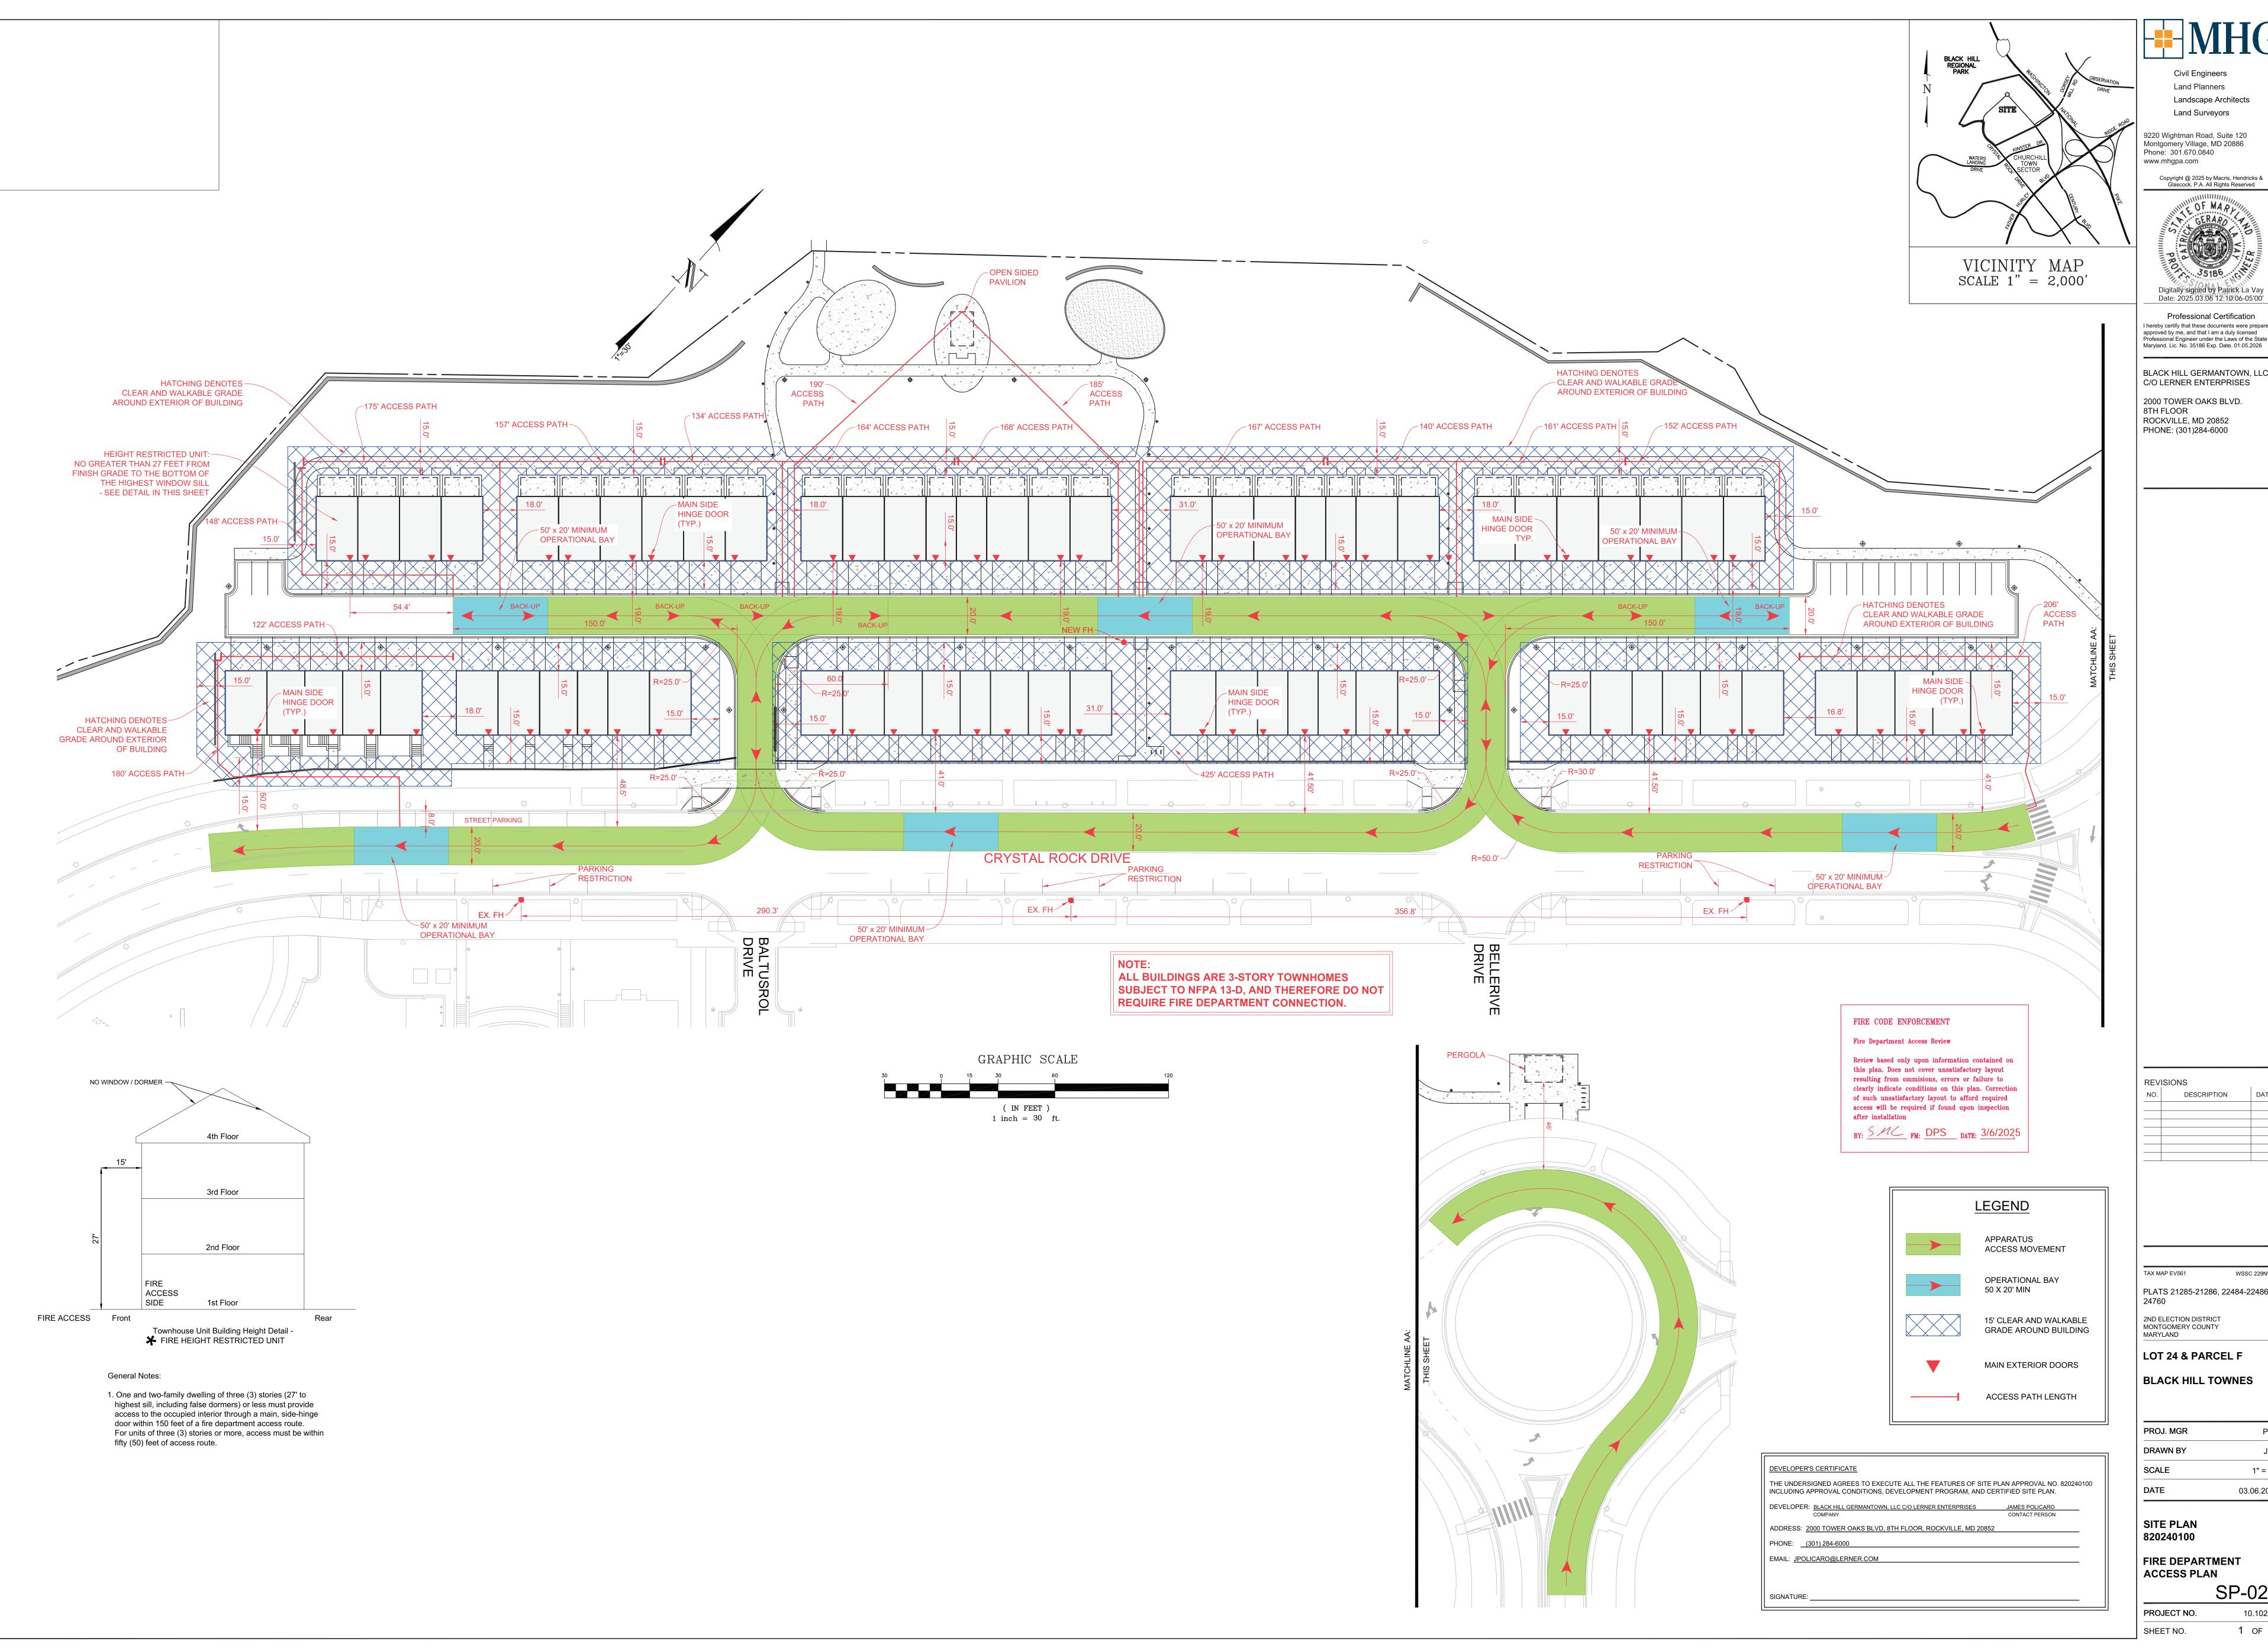

Mr. Phillip Estes Preliminary Plan No. 12012021D February 26, 2025 Page 3

- 7. Design all access points and alleys to be at-grade with the sidewalk, dropping down to street level between the sidewalk and roadway.
- 8. Ensure that the curve radii are 15 feet or as small as practicable to accommodate target design vehicles without intrusion into bicycle or pedestrian travel ways.
- 9. Forest Conservation Easements are NOT ALLOWED to overlap any easement.
- 10. Stop sign locations, crosswalks, and markings must be shown on the signing and marking plans and be reviewed and approved at the right-of-way permit stage.
- 11. The owner will be required to submit a recorded covenant for the operation and maintenance of any private storm drain systems, and/or open space areas prior to MCDPS approval of the record plat. The deed reference for this document is to be provided on the record plat.
- 12. The applicant is responsible for relocating utilities along existing roads to accommodate the required roadway improvements.
- 13. Trees in the County rights of way spacing and species to be in accordance with the applicable MCDOT standards. Tree planting within the public right of way must be coordinated with DPS Right-of-Way Plan Review Section.
- 14. Erosion and sediment control measures as required by Chapter 19 and on-site stormwater management where applicable shall be provided by the Developer (at no cost to the County) at such locations deemed necessary by MCDPS and will comply with their specifications. Erosion and sediment control measures are to be built prior to construction of streets, houses and/or site grading and are to remain in operation (including maintenance) as long as deemed necessary by MCDPS.
- 15. Posting of a right-of-way permit bond is a prerequisite to DPS approval of the record plat. The right-of-way permit will include, but not necessarily be limited to, the following improvements:
  - a. Buffers, sidewalks, handicap ramps (if any), storm drainage and appurtenances, streetlights, and street trees along Crystal Rock Drive per Significant Plan Review Comments.
  - b. Enclosed storm drainage and/or engineered channel (in accordance with the MCDOT Storm Drain Design Criteria) within the County rights-of-way and all drainage easements.
  - Permanent monuments and property line markers, as required by Section 50.4.3(G) of the Subdivision Regulations.