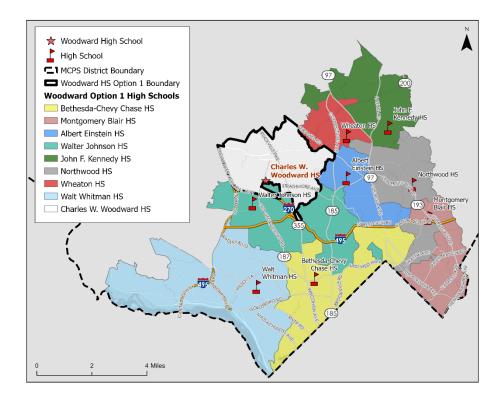

# Attachment C: MCPS's Initial Boundary Options Maps

# Woodward Option 1 – High Schools



#### Woodward Option 1 - Middle Schools



# Woodward Option 2 – High Schools



#### Woodward Option 2 - Middle Schools



# Woodward Option 3 – High Schools



#### Woodward Option 3 - Middle Schools



# Woodward Option 4 – High Schools



#### Woodward Option 4 - Middle Schools



# Crown Option 1 – High Schools



#### Crown Option 1 - Middle Schools



# Crown Option 2 - High Schools



#### Crown Option 2 - Middle Schools



# Crown Option 3 – High Schools



#### Crown Option 3 - Middle Schools



# Crown Option 4 – High Schools



#### Crown Option 4 - Middle Schools