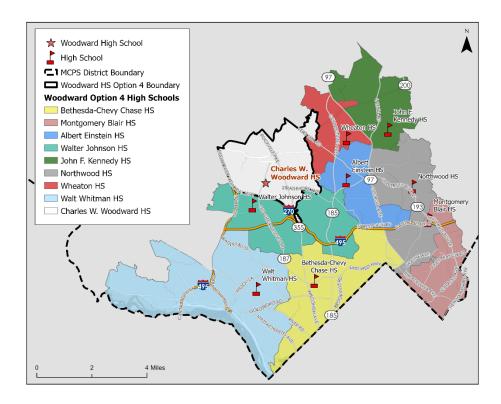

# Attachment C: MCPS's Initial Boundary Options Maps

# Woodward Option 1 – High Schools



#### Woodward Option 1 - Middle Schools



# Woodward Option 2 – High Schools



#### Woodward Option 2 - Middle Schools



# Woodward Option 3 – High Schools



#### Woodward Option 3 - Middle Schools



# Woodward Option 4 – High Schools



#### Woodward Option 4 - Middle Schools



# Crown Option 1 – High Schools



#### Crown Option 1 - Middle Schools



# Crown Option 2 - High Schools



#### Crown Option 2 - Middle Schools



# Crown Option 3 – High Schools



#### Crown Option 3 - Middle Schools



# Crown Option 4 – High Schools



#### Crown Option 4 - Middle Schools