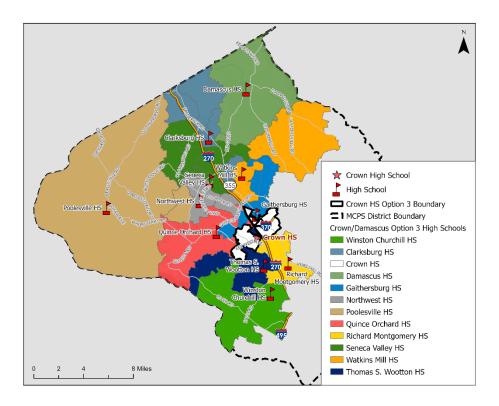

# Attachment C: MCPS's Initial Boundary Options Maps

# Woodward Option 1 – High Schools



#### Woodward Option 1 - Middle Schools



# Woodward Option 2 – High Schools



#### Woodward Option 2 - Middle Schools



# Woodward Option 3 – High Schools



#### Woodward Option 3 - Middle Schools



# Woodward Option 4 – High Schools



#### Woodward Option 4 - Middle Schools



# Crown Option 1 – High Schools



#### Crown Option 1 - Middle Schools



# Crown Option 2 - High Schools



#### Crown Option 2 - Middle Schools



# Crown Option 3 – High Schools



#### Crown Option 3 - Middle Schools



# Crown Option 4 – High Schools



#### Crown Option 4 - Middle Schools