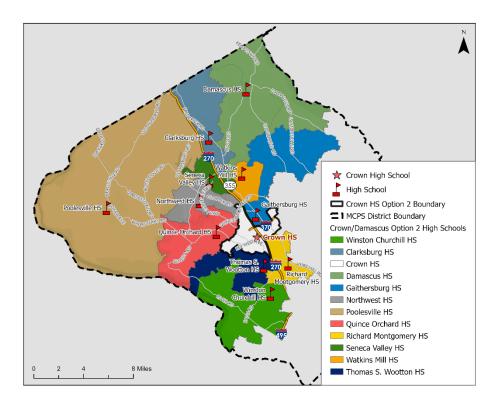

# Attachment C: MCPS's Initial Boundary Options Maps

# Woodward Option 1 – High Schools



#### Woodward Option 1 - Middle Schools



# Woodward Option 2 – High Schools



#### Woodward Option 2 - Middle Schools



# Woodward Option 3 – High Schools



#### Woodward Option 3 - Middle Schools



# Woodward Option 4 – High Schools



#### Woodward Option 4 - Middle Schools



# Crown Option 1 – High Schools



#### Crown Option 1 - Middle Schools



# Crown Option 2 - High Schools



#### Crown Option 2 - Middle Schools



# Crown Option 3 – High Schools



#### Crown Option 3 - Middle Schools



# Crown Option 4 – High Schools



#### Crown Option 4 - Middle Schools