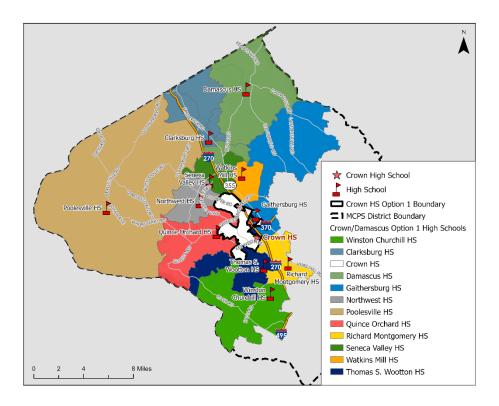

# Attachment C: MCPS's Initial Boundary Options Maps

# Woodward Option 1 – High Schools



#### Woodward Option 1 - Middle Schools



# Woodward Option 2 – High Schools



#### Woodward Option 2 - Middle Schools



# Woodward Option 3 – High Schools



#### Woodward Option 3 - Middle Schools



# Woodward Option 4 – High Schools



#### Woodward Option 4 - Middle Schools



# Crown Option 1 – High Schools



#### Crown Option 1 - Middle Schools



# Crown Option 2 - High Schools



#### Crown Option 2 - Middle Schools



# Crown Option 3 – High Schools



#### Crown Option 3 - Middle Schools



# Crown Option 4 – High Schools



#### Crown Option 4 - Middle Schools