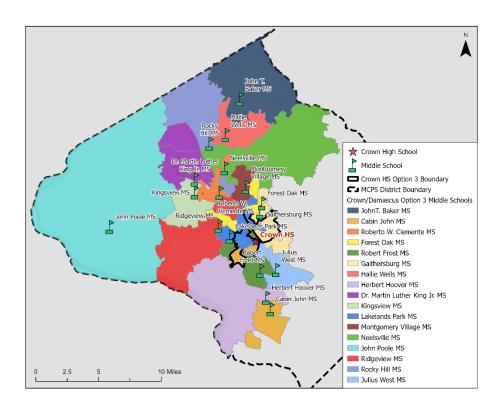

# Attachment C: MCPS's Initial Boundary Options Maps

# Woodward Option 1 – High Schools



#### Woodward Option 1 - Middle Schools



# Woodward Option 2 – High Schools



#### Woodward Option 2 - Middle Schools



# Woodward Option 3 – High Schools



#### Woodward Option 3 - Middle Schools



# Woodward Option 4 – High Schools



#### Woodward Option 4 - Middle Schools



# Crown Option 1 – High Schools



#### Crown Option 1 - Middle Schools



# Crown Option 2 - High Schools



#### Crown Option 2 - Middle Schools



# Crown Option 3 – High Schools



#### Crown Option 3 - Middle Schools



# Crown Option 4 – High Schools



#### Crown Option 4 - Middle Schools