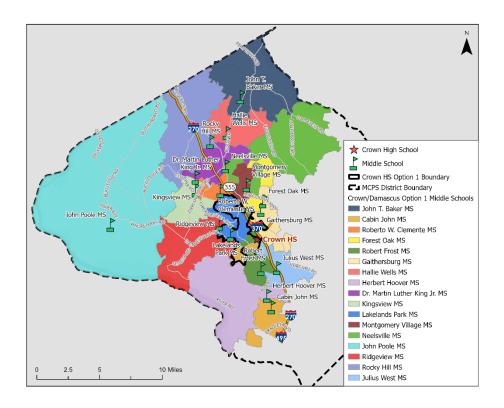

# Attachment C: MCPS's Initial Boundary Options Maps

# Woodward Option 1 – High Schools



#### Woodward Option 1 - Middle Schools



# Woodward Option 2 – High Schools



#### Woodward Option 2 - Middle Schools



# Woodward Option 3 – High Schools



#### Woodward Option 3 - Middle Schools



# Woodward Option 4 – High Schools



#### Woodward Option 4 - Middle Schools



# Crown Option 1 – High Schools



#### Crown Option 1 - Middle Schools



# Crown Option 2 - High Schools



#### Crown Option 2 - Middle Schools



# Crown Option 3 – High Schools



#### Crown Option 3 - Middle Schools



# Crown Option 4 – High Schools



#### Crown Option 4 - Middle Schools