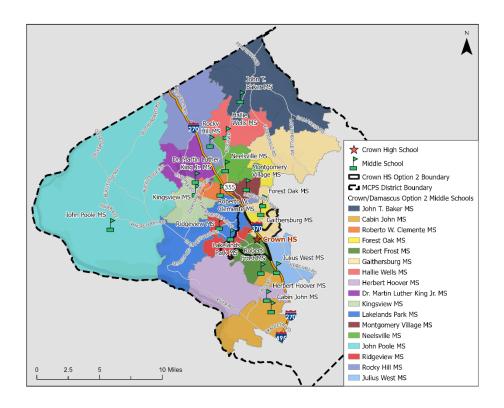

# Attachment C: MCPS's Initial Boundary Options Maps

# Woodward Option 1 – High Schools



#### Woodward Option 1 - Middle Schools



# Woodward Option 2 – High Schools



#### Woodward Option 2 - Middle Schools



# Woodward Option 3 – High Schools



#### Woodward Option 3 - Middle Schools



# Woodward Option 4 – High Schools



#### Woodward Option 4 - Middle Schools



# Crown Option 1 – High Schools



#### Crown Option 1 - Middle Schools



# Crown Option 2 - High Schools



#### Crown Option 2 - Middle Schools



# Crown Option 3 – High Schools



#### Crown Option 3 - Middle Schools



# Crown Option 4 – High Schools



#### Crown Option 4 - Middle Schools