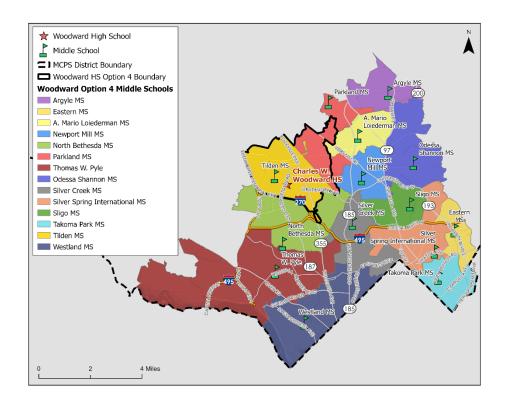

# Attachment C: MCPS's Initial Boundary Options Maps

# Woodward Option 1 – High Schools



#### Woodward Option 1 - Middle Schools



# Woodward Option 2 – High Schools



#### Woodward Option 2 - Middle Schools



# Woodward Option 3 – High Schools



#### Woodward Option 3 - Middle Schools



# Woodward Option 4 – High Schools



#### Woodward Option 4 - Middle Schools



# Crown Option 1 – High Schools



#### Crown Option 1 - Middle Schools



# Crown Option 2 - High Schools



#### Crown Option 2 - Middle Schools



# Crown Option 3 – High Schools



#### Crown Option 3 - Middle Schools



# Crown Option 4 – High Schools



#### Crown Option 4 - Middle Schools