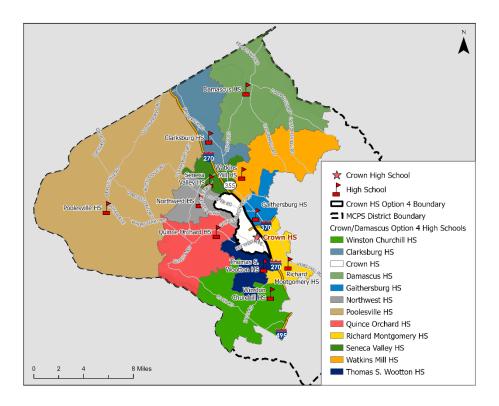

# Attachment C: MCPS's Initial Boundary Options Maps

# Woodward Option 1 – High Schools



#### Woodward Option 1 - Middle Schools



# Woodward Option 2 – High Schools



#### Woodward Option 2 - Middle Schools



# Woodward Option 3 – High Schools



#### Woodward Option 3 - Middle Schools



# Woodward Option 4 – High Schools



#### Woodward Option 4 - Middle Schools



# Crown Option 1 – High Schools



#### Crown Option 1 - Middle Schools



# Crown Option 2 - High Schools



#### Crown Option 2 - Middle Schools



# Crown Option 3 – High Schools



#### Crown Option 3 - Middle Schools



# Crown Option 4 – High Schools



#### Crown Option 4 - Middle Schools