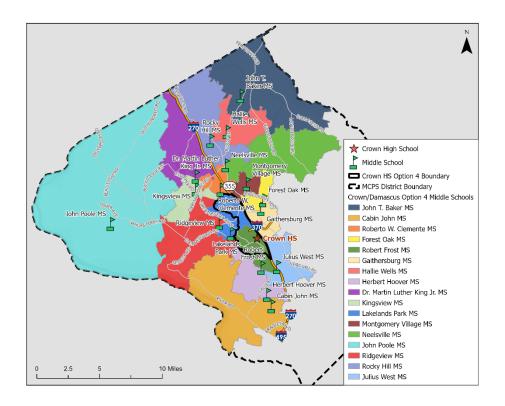

# Attachment C: MCPS's Initial Boundary Options Maps

# Woodward Option 1 – High Schools



#### Woodward Option 1 - Middle Schools



# Woodward Option 2 – High Schools



#### Woodward Option 2 - Middle Schools



# Woodward Option 3 – High Schools



#### Woodward Option 3 - Middle Schools



# Woodward Option 4 – High Schools



#### Woodward Option 4 - Middle Schools



# Crown Option 1 – High Schools



#### Crown Option 1 - Middle Schools



# Crown Option 2 - High Schools



#### Crown Option 2 - Middle Schools



# Crown Option 3 – High Schools



#### Crown Option 3 - Middle Schools



# Crown Option 4 – High Schools



#### Crown Option 4 - Middle Schools