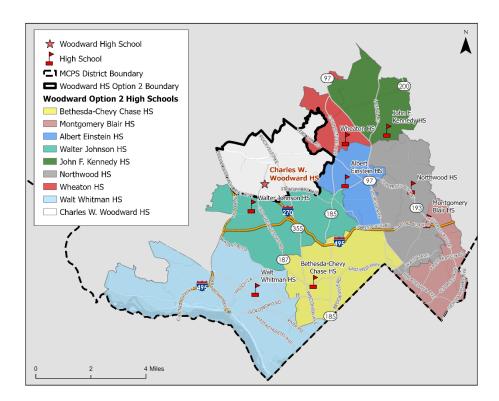

# Attachment C: MCPS's Initial Boundary Options Maps

# Woodward Option 1 – High Schools



#### Woodward Option 1 - Middle Schools



# Woodward Option 2 – High Schools



#### Woodward Option 2 - Middle Schools



# Woodward Option 3 – High Schools



#### Woodward Option 3 - Middle Schools



# Woodward Option 4 – High Schools



#### Woodward Option 4 - Middle Schools



# Crown Option 1 – High Schools



#### Crown Option 1 - Middle Schools



# Crown Option 2 - High Schools



#### Crown Option 2 - Middle Schools



# Crown Option 3 – High Schools



#### Crown Option 3 - Middle Schools



# Crown Option 4 – High Schools



#### Crown Option 4 - Middle Schools