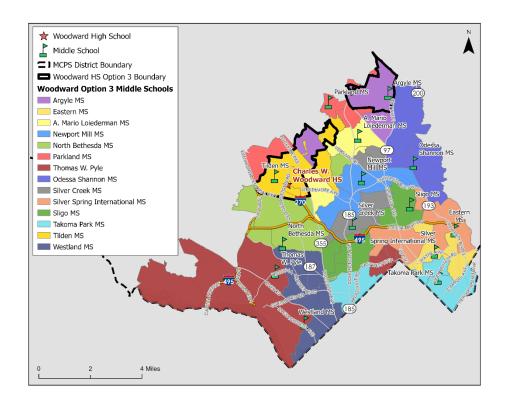

# Attachment C: MCPS's Initial Boundary Options Maps

# Woodward Option 1 – High Schools



#### Woodward Option 1 - Middle Schools



# Woodward Option 2 – High Schools



#### Woodward Option 2 - Middle Schools



# Woodward Option 3 – High Schools



#### Woodward Option 3 - Middle Schools



# Woodward Option 4 – High Schools



#### Woodward Option 4 - Middle Schools



# Crown Option 1 – High Schools



#### Crown Option 1 - Middle Schools



# Crown Option 2 - High Schools



#### Crown Option 2 - Middle Schools



# Crown Option 3 – High Schools



#### Crown Option 3 - Middle Schools



# Crown Option 4 – High Schools



#### Crown Option 4 - Middle Schools