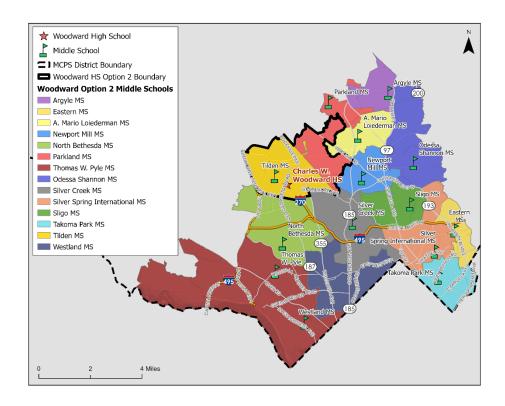

# Attachment C: MCPS's Initial Boundary Options Maps

# Woodward Option 1 – High Schools



#### Woodward Option 1 - Middle Schools



# Woodward Option 2 – High Schools



#### Woodward Option 2 - Middle Schools



# Woodward Option 3 – High Schools



#### Woodward Option 3 - Middle Schools



# Woodward Option 4 – High Schools



#### Woodward Option 4 - Middle Schools



# Crown Option 1 – High Schools



#### Crown Option 1 - Middle Schools



# Crown Option 2 - High Schools



#### Crown Option 2 - Middle Schools



# Crown Option 3 – High Schools



#### Crown Option 3 - Middle Schools



# Crown Option 4 – High Schools



#### Crown Option 4 - Middle Schools