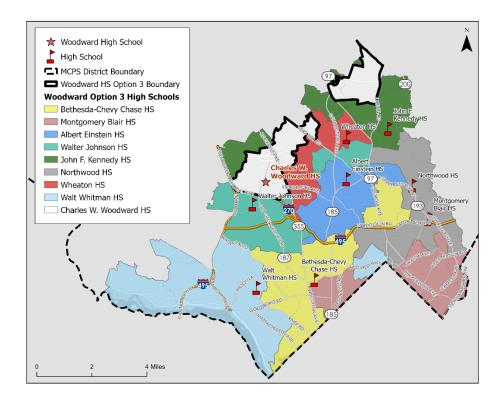

# Attachment C: MCPS's Initial Boundary Options Maps

# Woodward Option 1 – High Schools



#### Woodward Option 1 - Middle Schools



# Woodward Option 2 – High Schools



#### Woodward Option 2 - Middle Schools



# Woodward Option 3 – High Schools



#### Woodward Option 3 - Middle Schools



# Woodward Option 4 – High Schools



#### Woodward Option 4 - Middle Schools



# Crown Option 1 – High Schools



#### Crown Option 1 - Middle Schools



# Crown Option 2 - High Schools



#### Crown Option 2 - Middle Schools



# Crown Option 3 – High Schools



#### Crown Option 3 - Middle Schools



# Crown Option 4 – High Schools



#### Crown Option 4 - Middle Schools