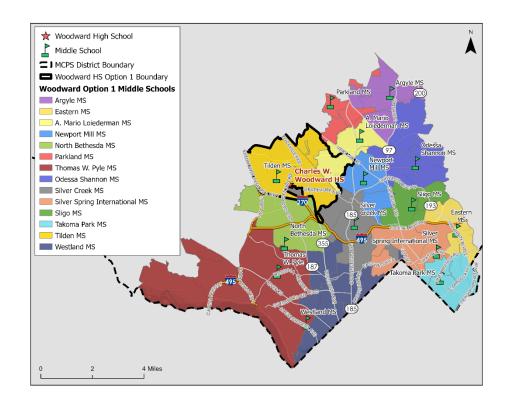

# Attachment C: MCPS's Initial Boundary Options Maps

# Woodward Option 1 – High Schools



#### Woodward Option 1 - Middle Schools



# Woodward Option 2 – High Schools



#### Woodward Option 2 - Middle Schools



# Woodward Option 3 – High Schools



#### Woodward Option 3 - Middle Schools



# Woodward Option 4 – High Schools



#### Woodward Option 4 - Middle Schools



# Crown Option 1 – High Schools



#### Crown Option 1 - Middle Schools



# Crown Option 2 - High Schools



#### Crown Option 2 - Middle Schools



# Crown Option 3 – High Schools



#### Crown Option 3 - Middle Schools



# Crown Option 4 – High Schools



#### Crown Option 4 - Middle Schools