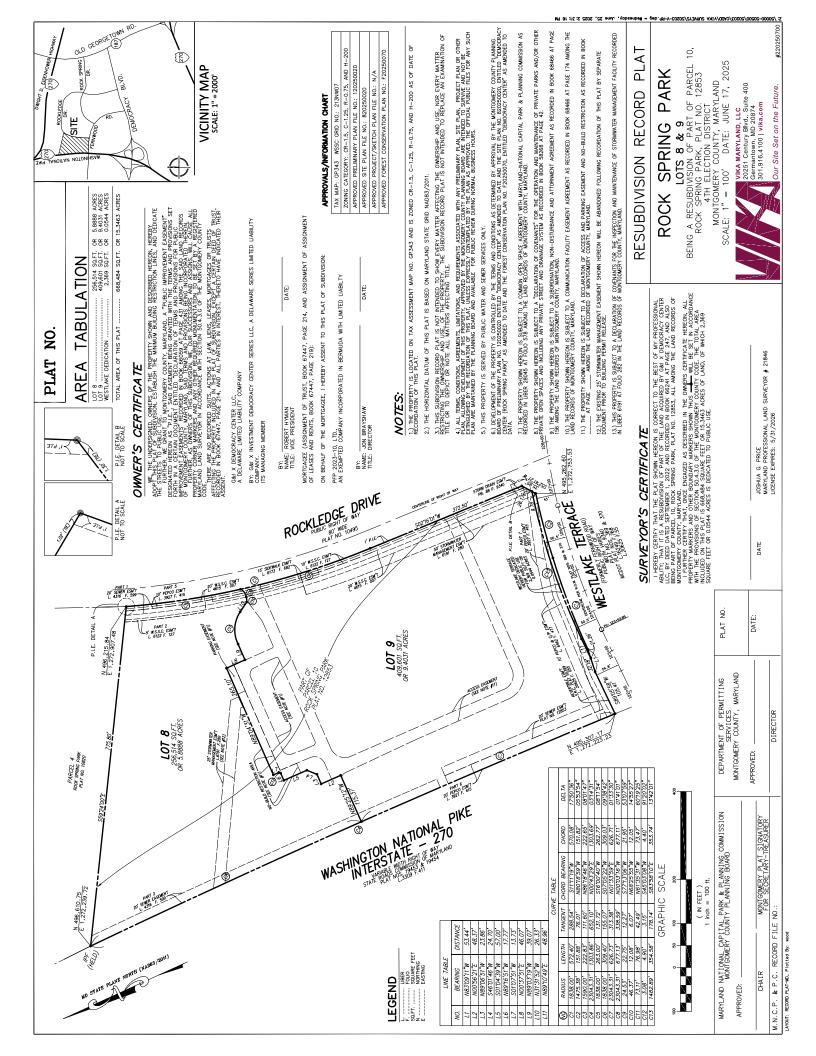

220250700 Rock Spring Park

220250870 Springbrook Forest, Section One

Plat Name: Rock Spring Park

Plat #: 220250700

Location: Located in the northwest quadrant of the intersection of Rockledge Drive and

Fernwood Road

Master Plan Rock Spring Sector Plan

Plat Details: CR zone; 2 lots

Owner: G & I X Democracy Center LLC

The subdivision plat has been reviewed by M-NCPPC staff and determined to be in compliance with Preliminary Plan No. 120250020 (MCPB Resolution No. 25-011) and Site Plan No. 820250020 (Certified Site Plan dated June 10, 2025), as approved by the Board, and that any minor modifications reflected on the plat do not alter the intent of the Board's approval of the aforesaid plans. Staff recommends approval of the proposed plat, conditioned upon the following:

Applicant to submit plat mylar containing all necessary signatures.

The recordation blanks for an access easement document need to be filled in.

The following Forest Conservation items need to be finalized: Certificate of Compliance; Maintenance and Management Agreement; Bond and Fee-in-Lieu.